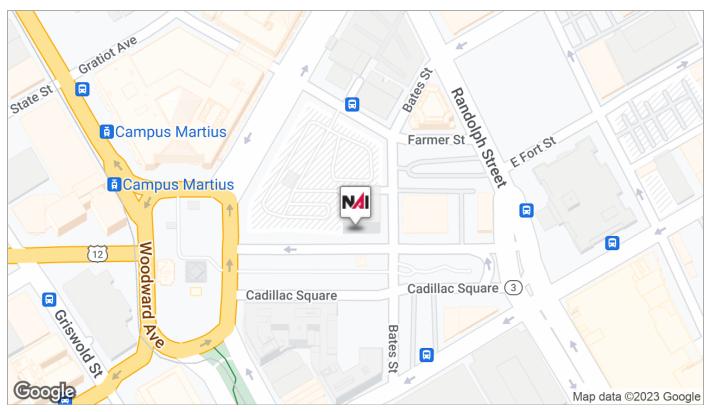

# 65 Cadillac Square

#### **Property Features**

- Landmark Location Right on Campus Martius in the Heart of CBD
- Lobby Presently Undergoing Major Multi-Million Dollar Renovation
- 10,000-50,000 SF Contiguous Office Space Available
- 3,500-7,000 SF Retail Space Available
- Building Naming Rights
  Negotiable for Major Tenant!
- Most Aggressive Rental Rates on Campus Martius
- Rocket Fiber Gigabit Business Broadband coming 2016
- 24/7 Security