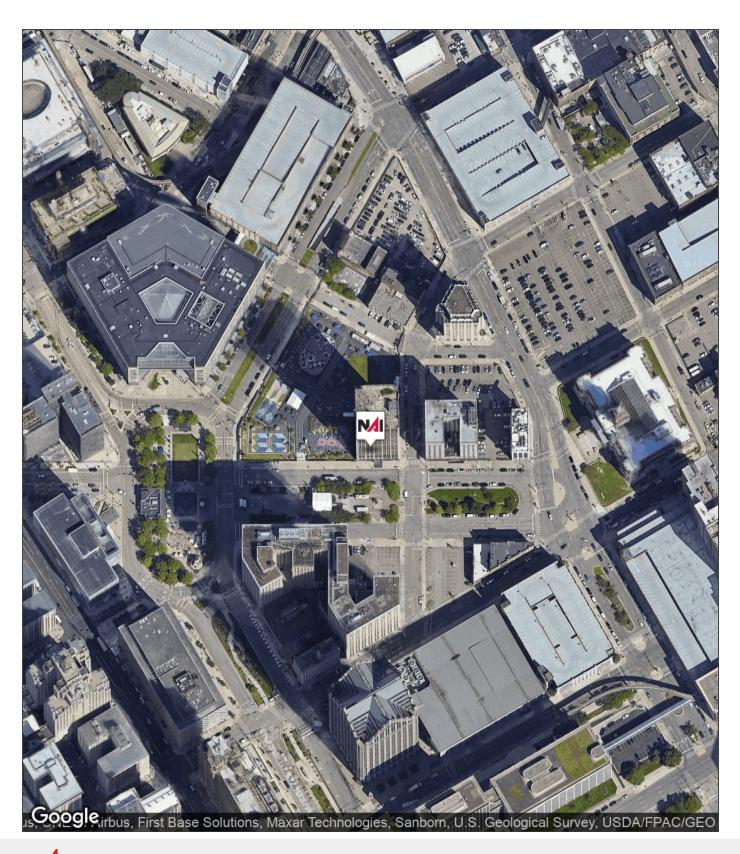

# 65 Cadillac Square

#### **Property Features**

- Landmark Location Right on Campus Martius in the Heart of CBD
- Lobby Presently Undergoing Major Multi-Million Dollar Renovation
- 10,000-50,000 SF Contiguous Office Space Available
- 3,500-7,000 SF Retail Space Available
- Building Naming Rights
  Negotiable for Major Tenant!
- Most Aggressive Rental Rates on Campus Martius
- Rocket Fiber Gigabit Business Broadband coming 2016
- 24/7 Security